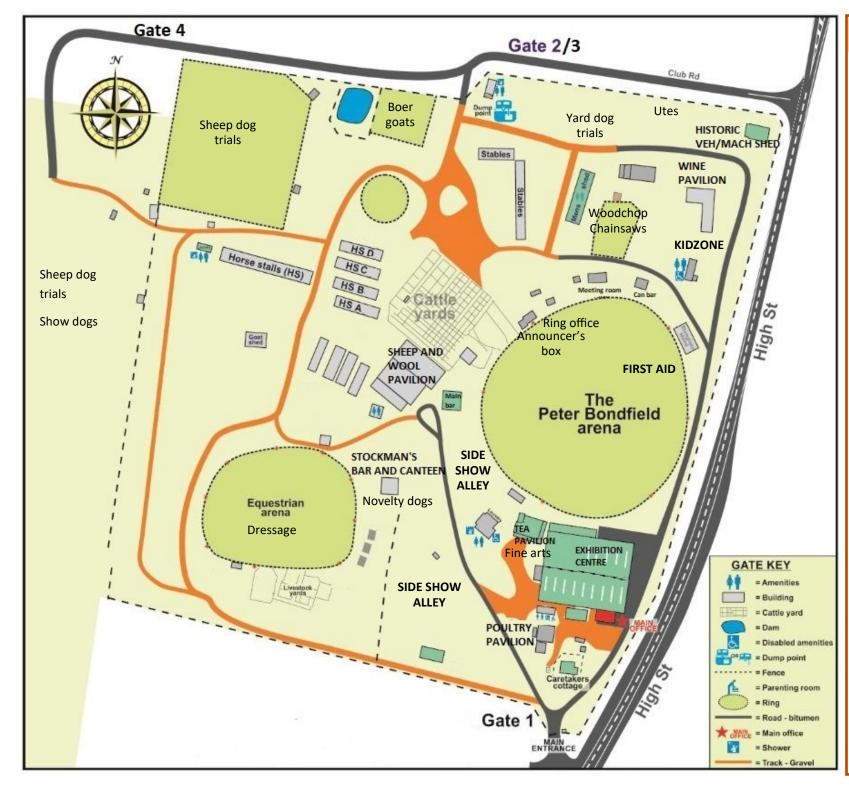

## **LEGEND**

#### **MACHINERY**

- Commercial motor vehicle/truck & machinery exhibits
- Vintage tractor, vehicle and machinery exhibits

## CLUB RD

Yard dog trials

## WINE PAVILION

- Wine, beer & Italian home preservesGino's BBQ and Pasta

- Fri bar open 10am 7pm
  Fri music Penny and Roger 4-7pm
  Sat bar open 10am 7pm
- Sat music Sarah and David 4-7pm

## WOODCHOP ARENA

Woodchop, Crosscut saw and Chainsaw events - Sat

#### **KIDZONE**

- Professor Wallace
- Racing ducks/chook poo lotto/animal nursery
- Climbing wall

## CAN BAR

- Fri open noon midnight
  Fri music The Berrymen 7.30pm 11.30pm
- Sat open noon midnight
- Sat music The Cole Train 7.30pm 11.30pm

## PETER BONDFIELD ARENA

- Local galloway, hack & rider classes
- Show iumping
- Machinery parade and official opening
- RSL pipe band
- Fri & Sat evening entertainment

#### SHEEP & WOOL PAVILION

- Ingenious sheep and wool exhibits
- Prime lambs and prime lamb carcass exhibits

## STOCKMAN'S ARENA

- Novelty dogs under verandah Sat
- Dressage Sat

- Fri open noon 7pm
- Sat open noon 7pm

#### TEA PAVILION

Fine art exhibits

## PETER BONNER EXHIBITION CENTRE

- Fashion Parades
- Exhibition centre stage entertainment
- Commercial exhibits
- Photography exhibits School art exhibits
- Stitchcraft and Fibrecraft exhibits
- Handcraft exhibits
- Manual arts exhibits
- Cookery exhibits
- Fruit and vegetable exhibits
- Pottery and clay sculpture display
- Ringmaster's Café and dining room

## POULTRY PAVILION

Poultry exhibits - Sat